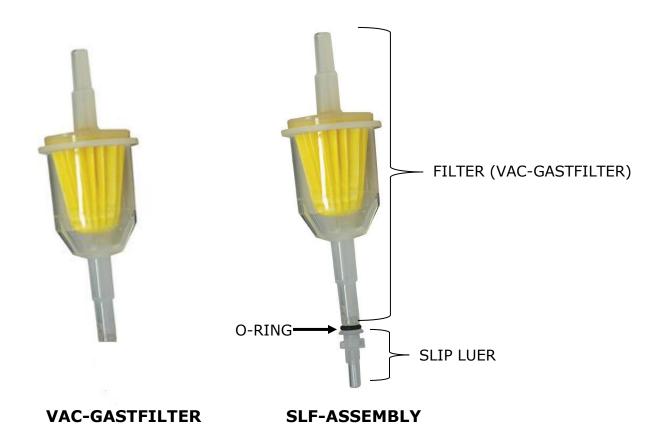

## **CORRECT FILTER PART:**

- Filter replacement ONLY (remove slip luer & O-ring for reuse), use item# VAC-GASTFILTER (image below on the left)
- Filter and luer lock replacement, use item# SLF-ASSEMBLY (image below on the right)