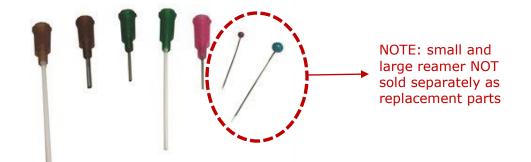

## NOTE ABOUT NEEDLE PACK:

• To replace entire contents of pack, use item# VAC-NP-1

- To replace individual suction needles, use the following item numbers:
  - 20 gauge steel suction needle only (item# 5120-B)\*
  - 18 gauge steel suction needle only (item# 5118-B)\*
  - 15 gauge steel suction needle only (item# 5115-B)\*
  - 18 gauge polypropylene suction needle only (item# 5118PP-B)\*
  - 15 gauge polypropylene suction needle only (item# 5115PP-B)\*
- Large and small needle reamers are NOT sold separately