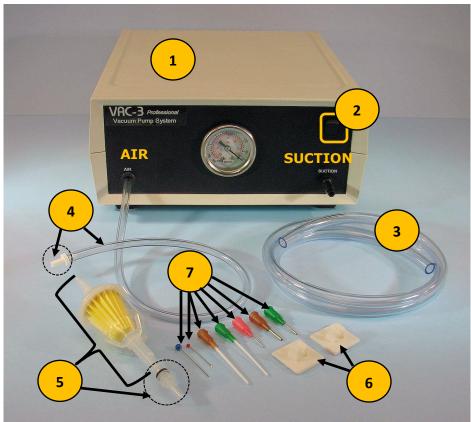

ORIENTATION TO THE LIGHTNING VAC SUCTION PUMP (VAC-3)

- 1. Vacuum Pump (standard 120V/60Hz; also available in 220V/50Hz)
- 2. ON/OFF Switch
- 3. 3 foot tubing for suction
- 4. 15 inch tubing for air blower with attached blower fitting (slip luer)
- 5. Filter (longer clear & yellow section) and luer fitting with black O-ring)
- 6. Mounting clips (2)
- 7. Needle pack consisting of the following from left to right:
  - a. Reaming needle, large
  - b. Reaming needle, small
  - c. 15 gauge polypropylene suction needle
  - d. 18 gauge polypropylene suction needle
  - e. 18 gauge steel suction needle
  - f. 15 gauge steel suction needle
  - g. 20 gauge steel suction needle

## IN USER MANUAL, NOTE THE FOLLOWING:

- Vacuum assembly refers to #1
- Tubing assembly includes #3, #4, #5 and #6
- Needle packet is all the components of #7